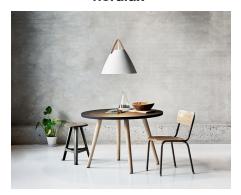

## nordlux

Height (cm): 48 Shade diameter (cm): 48

Area: Indoor

Metal and leather goes well with the light Nordic style. The combination of these materials allows the light to visually interact with a modern interior, where combining materials is one of the biggest trends. With Strap it seems obvious – just as obvious as how a Nordic light design is named after a leather strap. The narrow and elegant leather gives Strap a warm and raw look, balancing a classic and the industrial expression. It comes with two leather straps in brown and black respectively, so it's up to you to give the Strap its final look. Designed by Bjørn + Balle