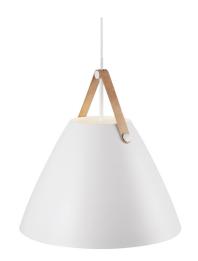

## Strap 48

Item number: 84353001 White EAN: 5701581338586

Packaging unit 1 Material: Metal/Leather

IP20, Class 2 (Double isolated), 230V Cord: 300 cm, White textile cable Can the cable be replaced? No

E27, Max. 40W, Light source not included

Area: Indoor

Metal and leather goes well with the light Nordic style. The combination of these materials allows the light to visually interact with a modern interior, where combining materials is one of the biggest trends. With Strap it seems obvious – just as obvious as how a Nordic light design is named after a leather strap. The narrow and elegant leather gives Strap a warm and raw look, balancing a classic and the industrial expression. It comes with two leather straps in brown and black respectively, so it's up to you to give the Strap its final look. Designed by Bjørn + Balle