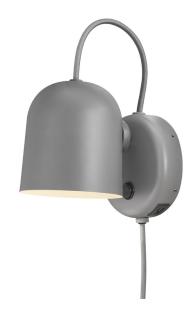

## Angle

Item number: 2120601010 Grey

EAN: 5704924004148 Packaging unit 3 Material: Metal/Plastic

IP20, Class 2 (Double isolated), 230V Cord: 180 cm, Grey textile cable Can the cable be replaced? Yes

Switch on the fixture

GU10, Max. 25W, Light source not included

Area: Indoor

Angle wall light by Danish designer Maria Berntsen is a modern and timeless design that fits perfectly as a bedside light or above the bathroom mirror. The lamp is carried out in a playful and interactive design with a magnetically attached shade that can easily be adjusted to fit your needs. Turn, tilt or move the shade for a directional or indirect light. A USB charging port on the side conveniently lets you charge your phone or other device.