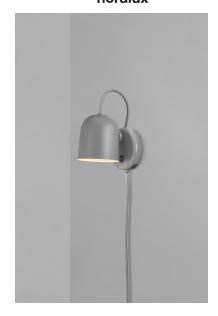

## nordlux

Height (cm): 19.1 Width (cm): 11

17

Shade diameter (cm): 10.5

Tilt angle: 170°

## Angle

Item number: 2120601010 Grey

EAN: 5704924004148 Packaging unit 3 Material: Metal/Plastic

IP20, Class 2 (Double isolated), 230V Cord: 180 cm, Grey textile cable Can the cable be replaced? Yes

Switch on the fixture

GU10, Max. 25W, Light source not included

Area: Indoor

Angle wall light by Danish designer Maria Berntsen is a modern and timeless design that fits perfectly as a bedside light or above the bathroom mirror. The lamp is carried out in a playful and interactive design with a magnetically attached shade that can easily be adjusted to fit your needs. Turn, tilt or move the shade for a directional or indirect light. A USB charging port on the side conveniently lets you charge your phone or other device.