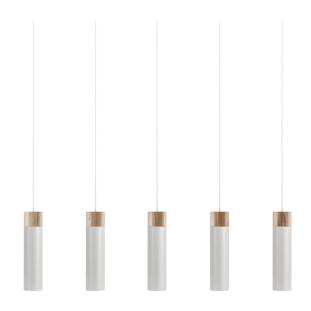

## nordlux®

Width (cm): 6 80.6 Shade diameter (cm): 6 Shade height (cm): 24.6

## Tilo 5-Kit

Item number: 2010483010 Grey EAN: 5704924001499

Packaging unit 2 Material: Metal IP20, Class 2 (Dou

IP20, Class 2 (Double isolated), 230V

Cord: 200 cm, White

Can the cable be replaced? No GU10, Light source not included

Area: Indoor

The minimalistic Tilo series oozes of Nordic elegance with the slim design and clean lines. The thin lamp head emits a precise downward light, and with the unmistakable character feature of ash wood and matte metal, Tilo is the perfect addition to the stylish and modern home.