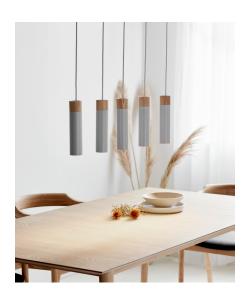

## nordlux®

Width (cm): 6 80.6 Shade diameter (cm): 6 Shade height (cm): 24.6

## Tilo 5-Kit

Item number: 2010483010 Grey EAN: 5704924001499

Packaging unit 2 Material: Metal IP20, Class 2 (Dou

IP20, Class 2 (Double isolated), 230V

Cord: 200 cm, White

Can the cable be replaced? No GU10, Light source not included

Area: Indoor

The minimalistic Tilo series oozes of Nordic elegance with the slim design and clean lines. The thin lamp head emits a precise downward light, and with the unmistakable character feature of ash wood and matte metal, Tilo is the perfect addition to the stylish and modern home.