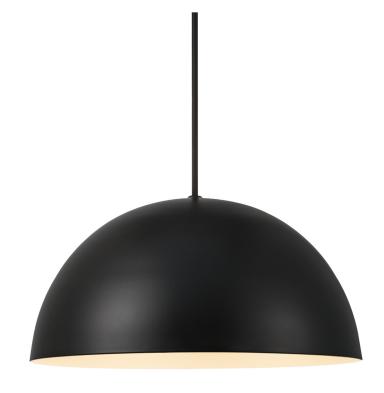

## nordlux®

Shade diameter (cm): 30 Shade height (cm): 15

Dimmable: No

## Ellen 30

Item number: 48563003 Black EAN: 5701581458482

Packaging unit 3
Material: Metal/Plastic

IP20, Class 2 (Double isolated), 230V Cord: 200 cm, Black textile cable Can the cable be replaced? No

E27, Max. 40W, Light source not included

Area: Indoor

Energy class A++ - E

The essence of Scandinavian design is reflected in the timeless Ellen series. The simple and round design in this series has been achieved in the most beautiful of ways, where the design of the lamp provides a complete expression. The large, domed screen contrasts nicely with the lightweight frame and, at the same time, contributes visual volume and a wide field of light, giving pleasant lighting.