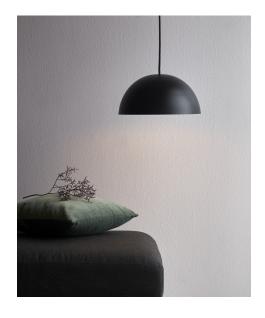

## nordlux®

Shade diameter (cm): 30 Shade height (cm): 15

Dimmable: No

## Ellen 30

Item number: 48563003 Black EAN: 5701581458482

Packaging unit 3
Material: Metal/Plastic

IP20, Class 2 (Double isolated), 230V Cord: 200 cm, Black textile cable Can the cable be replaced? No

E27, Max. 40W, Light source not included

Area: Indoor

Energy class A++ - E

The essence of Scandinavian design is reflected in the timeless Ellen series. The simple and round design in this series has been achieved in the most beautiful of ways, where the design of the lamp provides a complete expression. The large, domed screen contrasts nicely with the lightweight frame and, at the same time, contributes visual volume and a wide field of light, giving pleasant lighting.