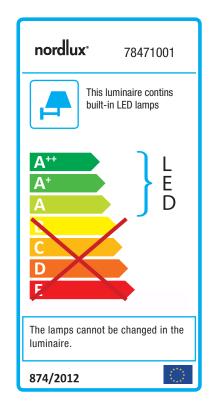

## **IP S10**

Item number: 78471001 White EAN: 5701581267688

Packaging unit 3 Material: Metal/Glass IP44, Class 2 (Double isolated), 230V Cord: 180 cm, White Can the cable be replaced? Yes Switch on the fixture LED MODUL, Light source incl. 8w led

## Lightsource info (pr. lightsource)

Lumen: 630 Lumen/Watt: 80 Lifetime: 20000 On/Off: 8000 Colour temperature: 3000K RA: 80 Beam angle: 120° Dimmable: No

Energy class A