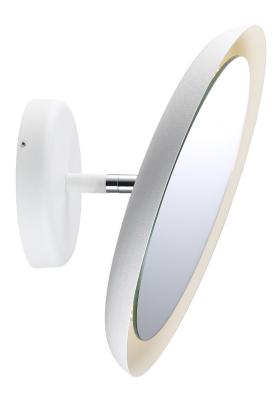

Area: Indoor Energy class A++ - A

The IP S10 mirror is minimalist and aesthetically beautiful. The mirror includes integrated LED lighting for optimal usability and functionality. Perfect if you are seeking an elegant design detail for your bathroom. The mirror has 3x magnification and is adjustable. Part of the IP series. Design by Bønnelycke MDD.