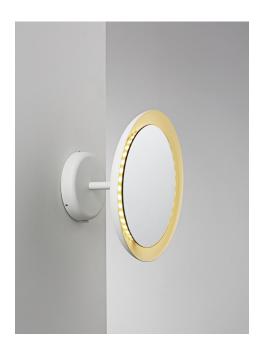

## nordlux®

Projection (cm): 17 Shade diameter (cm): 30 Wall box (cm): Ø 14

## **IP S10**

Item number: 78471001 White EAN: 5701581267688

Packaging unit 3 Material: Metal/Glass IP44, Class 2 (Double isolated), 230V Cord: 180 cm, White Can the cable be replaced? Yes Switch on the fixture LED MODUL, Light source incl. 8w led

Area: Indoor Energy class A++ - A

The IP S10 mirror is minimalist and aesthetically beautiful. The mirror includes integrated LED lighting for optimal usability and functionality. Perfect if you are seeking an elegant design detail for your bathroom. The mirror has 3x magnification and is adjustable. Part of the IP series. Design by Bønnelycke MDD.