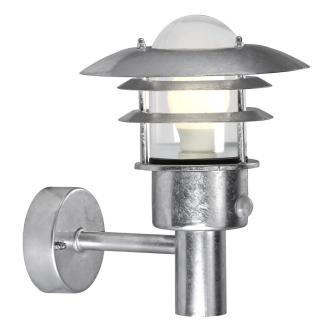

## Lønstrup 22 Sensor

Height (cm): 26.5 Projection (cm): 26.5 Shade diameter (cm): 22 Tube diameter (cm): 1.9 Wall box (cm): Ø 9,4

## Lønstrup 22 Sensor

Item number: 71432031 Galvanized EAN: 5701581232280

Packaging unit 3 Material: Galvanized steel/Glass IP44, Class 1 (Earth contact), 230V E27, Max. 60W, Light source not included Parallel connection possible

Area: Outdoor Energy class A++ - D

Sensor: Integrated Sensor settings: No Sensor range: 0.2-8M Sensor type: PIR Sensor angle: 100°

A classic wall light from Nordlux with sensor. The wall light is perfect for mounting in the driveway, at the entrance, on the terrace, or on the patio. The built-in sensor ensures that the light turns on automatically when it detects motion nearby. At the same time, it ensures that the light is not turned on unnecessarily.