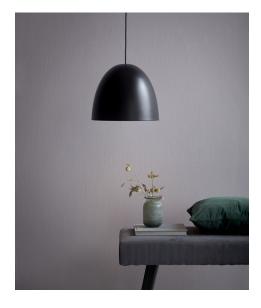

Area: Indoor

Energy class A++ - E

Alexander is a modern lamp in a timeless design. The shiny metal details combined with the silky matte surface make the lamp highly decorative and along with the round metal screen, which provides a great downward light, design and functionality are balanced in the most wonderful of ways.