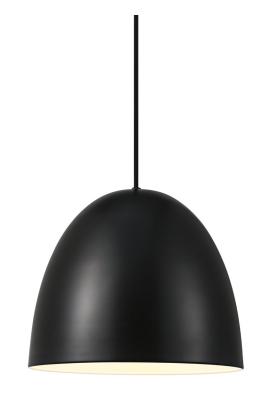

## **Alexander**

Item number: 48673003 Black EAN: 5701581459984

Packaging unit 3 Material: Metal/Plastic

IP20, Class 2 (Double isolated), 230V

Cord: 200 cm, Black

Can the cable be replaced? No

E27, Max. 40W, Light source not included

Area: Indoor

Energy class A++ - E

Alexander is a modern lamp in a timeless design. The shiny metal details combined with the silky matte surface make the lamp highly decorative and along with the round metal screen, which provides a great downward light, design and functionality are balanced in the most wonderful of ways.