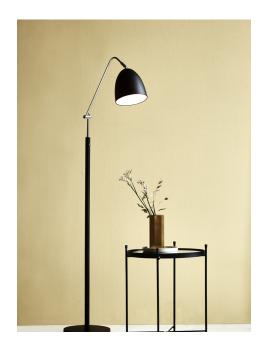

## **Alexander**

## nordlux®

Height (cm): 140 Shade diameter (cm): 16 Tilt angle: 30°

Dimmable: No

E27, Max. 15W, Light source not included

Area: Indoor

Energy class A++ - E

Alexander is a modern lamp in a timeless design. The shiny metal details combined with the silky matte surface make the lamp highly decorative and along with the round metal screen, which provides a great downward light, design and functionality are balanced in the most wonderful of ways.