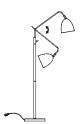

## nordlux®

Height (cm): 140 Shade diameter (cm): 16 Tilt angle: 30°

Dimmable: No

## **Alexander**

Item number: 48654003 Black EAN: 5701581459786

Packaging unit 2 Material: Metal/Plastic

IP20, Class 2 (Double isolated), 230V

Cord: 150 cm, Black

Can the cable be replaced? No

Switch on the fixture