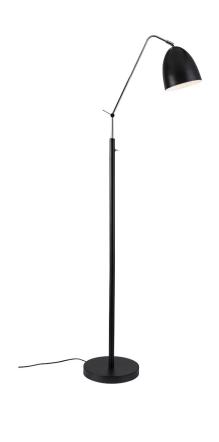

## **Alexander**

## nordlux®

Height (cm): 140 Shade diameter (cm): 16 Tilt angle: 30°

Dimmable: No

## **Alexander**

Item number: 48654003 Black EAN: 5701581459786

Packaging unit 2 Material: Metal/Plastic

IP20, Class 2 (Double isolated), 230V

Cord: 150 cm, Black

Can the cable be replaced? No

Switch on the fixture