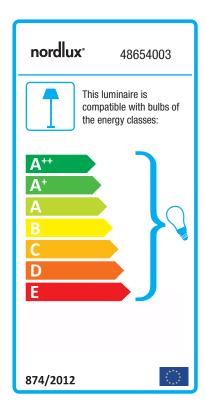

## **Alexander**

Item number: 48654003 Black EAN: 5701581459786

Packaging unit 2 Material: Metal/Plastic

IP20, Class 2 (Double isolated), 230V

Cord: 150 cm, Black

Can the cable be replaced? No

Switch on the fixture

E27, Max. 15W, Light source not included

Area: Indoor

Energy class A++ - E

Alexander is a modern lamp in a timeless design. The shiny metal details combined with the silky matte surface make the lamp highly decorative and along with the round metal screen, which provides a great downward light, design and functionality are balanced in the most wonderful of ways.