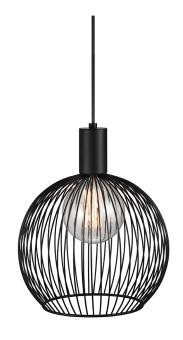

## Aver 30

Item number: 84243003 Black EAN: 5701581337183

Packaging unit 2 Material: Metal IP20, Class 2 (Double isolated), 230V

Cord: 300 cm, Black textile cable
Can the cable by replaced? No

E27, Max. 60W, Light source not included

Area: Indoor

AVER is a pendant light that breaks with tradition. With its visible light bulb behind the curved metal threads, AVER delivers both beautiful light and fascinating shadow play. The design is simple, aesthetic, and supported by the metal's inherent strength. It results in a strong visual design experience – a pendant light that produces a unique ambiance and beautiful shadow play to the space. Design by Carlo Volf.