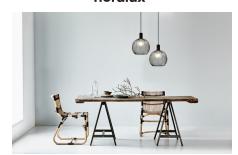

## nordlux

Height (cm): 35 Shade diameter (cm): 30

Area: Indoor

AVER is a pendant light that breaks with tradition. With its visible light bulb behind the curved metal threads, AVER delivers both beautiful light and fascinating shadow play. The design is simple, aesthetic, and supported by the metal's inherent strength. It results in a strong visual design experience – a pendant light that produces a unique ambiance and beautiful shadow play to the space. Design by Carlo Volf.