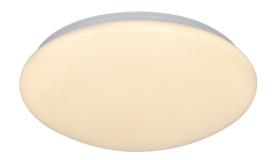

## nordlux®

Height (cm): 10 Projection (cm): 10 Width (cm): 36 36 Shade diameter (cm): 36

## Montone 36

Item number: 2015236101 White EAN: 5704924002311

Packaging unit 3 Material: Metal/Plastic IP44, Class 1 (Earth contact), 230V LED MODUL, Light source incl. 24w led

Area: Indoor

Sensor: Integrated Sensor angle: 180°

Montone is a classic and timeless ceiling lamp with an opal white shade, which gives a nice and pleasant light. The simple expression means that Montone fits beautifully into most homes. The ceiling lamp has an integrated LED lighting source, which is energy-saving and contributes to long life.