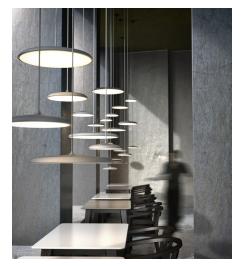

## Lightsource info (pr. lightsource)

Lumen: 1600 Lumen/Watt: 80 Lifetime: 20000 On/Off: 8000 Colour temperature: 2700K RA: 80 Beam angle: 120° Dimmable: Yes

With its contemporary design and simple shape, the award-winning Artist is a beautiful candidate for a future classic. The build-in LED panel is covered with a opalized shade, which soften and defuse the light. As the name suggests, the design is inspired from the world of music – by a drum kit cymbal. Design by Bønnelycke mdd