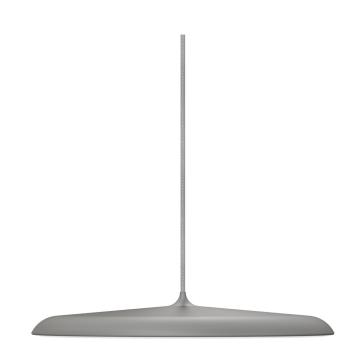

## Artist 40

nordlux®

Shade diameter (cm): 40 Shade height (cm): 6

## Artist 40

Item number: 83093010 Grey EAN: 5701581301283

Packaging unit 1 Material: Metal/Plastic IP20, Class 2 (Double isolated), 230V Cord: 300 cm, Grey textile cable Can the cable be replaced? No LED MODUL, Light source incl. 24w led

Area: Indoor Transformer/driver placement: I lampen