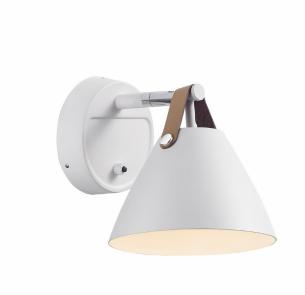

## Strap 15

Item number: 84291001 White EAN: 5701581364684

Packaging unit 3 Material: Metal/Leather

IP20, Class 2 (Double isolated), 230V

Cord: 180 cm, White

Can the cable be replaced? Yes

Switch on the fixture

GU10, Max. 8W, Light source not included

Area: Indoor

Energy class A++ - A

Metal and leather go well with the light Nordic style. The combination of these materials also allows the light to visually interact with a modern interior, where combining materials is one of the biggest current trends. With STRAP it seems obvious – just as obvious as how a Nordic light design is named after a leather strap. The narrow and elegant leather gives STRAP both a warm and raw look, which balances between the classic and the industrial. It comes with two leather straps in brown and black respectively, so it's up to you to give the STRAP the final look.