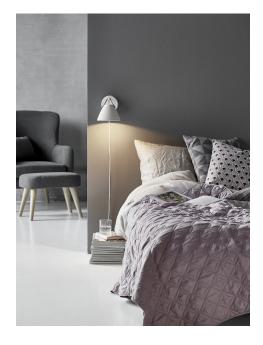

GU10, Max. 8W, Light source not included

Area: Indoor

Energy class A++ - A

Metal and leather go well with the light Nordic style. The combination of these materials also allows the light to visually interact with a modern interior, where combining materials is one of the biggest current trends. With STRAP it seems obvious – just as obvious as how a Nordic light design is named after a leather strap. The narrow and elegant leather gives STRAP both a warm and raw look, which balances between the classic and the industrial. It comes with two leather straps in brown and black respectively, so it's up to you to give the STRAP the final look.