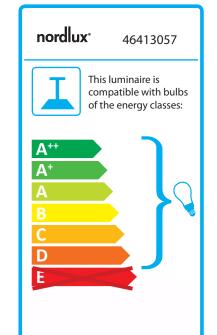

Area: Indoor Energy class A++ - D

Circus means circle and evokes memories of childhood circus performances, where fascination and ease were keywords. The clear, beautiful circular shapes have given the light fixture both its name and identity. The light fixture's simplicity leaves a little to the imagination and unites the soft curves and the tight expression elegantly.