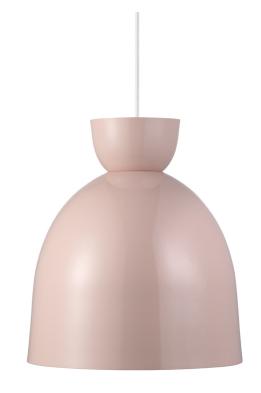

## nordlux®

Shade diameter (cm): 27 Shade height (cm): 30.5

Dimmable: No

Circus 27

Item number: 46413057 Rose EAN: 5701581404588

Packaging unit 3
Material: Metal
IP20, Class 2 (Double isolated), 230V
Cord: 300 cm, White textile cable
Can the cable be replaced? No
E27, Max. 40W, Light source not included

Area: Indoor Energy class A++ - D

Circus means circle and evokes memories of childhood circus performances, where fascination and ease were keywords. The clear, beautiful circular shapes have given the light fixture both its name and identity. The light fixture's simplicity leaves a little to the imagination and unites the soft curves and the tight expression elegantly.