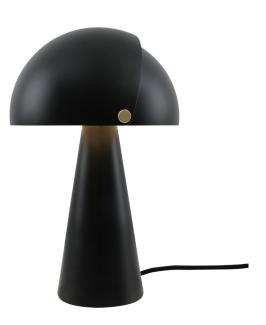

nordlux®

Height (cm): 33.5 Shade diameter (cm): 22 Tilt angle: 340°

## Align

Item number: 2120095003 Black EAN: 5704924004124 Packaging unit 3 Material: Metal IP20, Class 2 (Double isolated), 230V Cord: 250 cm, Black textile cable Can the cable be replaced? No Switch on the cable E27, Max. 25W, Light source not included

Area: Indoor

Align is a series of contemporary and elegant table lamps by Danish designer Maria Berntsen that encourage interaction and curiosity. The inner shade of the lamp is static, while the outer shade can easily be moved for a changeable light that fits any need. The design language is simple, yet playful with a satin soft, matt surface and beautiful brushed brass details.

Align