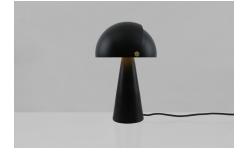

nordlux®

Height (cm): 33.5 Shade diameter (cm): 22 Tilt angle: 340°

## Align

Item number: 2120095003 Black EAN: 5704924004124 Packaging unit 3 Material: Metal IP20, Class 2 (Double isolated), 230V Cord: 250 cm, Black textile cable Can the cable be replaced? No Switch on the cable E27, Max. 25W, Light source not included

Area: Indoor

Align is a series of contemporary and elegant table lamps by Danish designer Maria Berntsen that encourage interaction and curiosity. The inner shade of the lamp is static, while the outer shade can easily be moved for a changeable light that fits any need. The design language is simple, yet playful with a satin soft, matt surface and beautiful brushed brass details.

Align