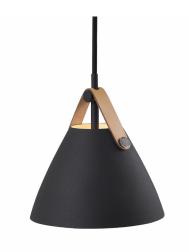

Strap 16

nordlux®

Height (cm): 17 Shade diameter (cm): 16.5

## Strap 16

Item number: 84303003 Black EAN: 5701581364981

Packaging unit 3 Material: Metal/Leather IP20, Class 2 (Double isolated), 230V Cord: 300 cm, Black textile cable Can the cable be replaced? No GU10, Max. 40W, Light source not included

Area: Indoor

Metal and leather goes well with the light Nordic style. The combination of these materials allows the light to visually interact with a modern interior, where combining materials is one of the biggest trends. With Strap it seems obvious – just as obvious as how a Nordic light design is named after a leather strap. The narrow and elegant leather gives Strap a warm and raw look, balancing a classic and the industrial expression. It comes with two leather straps in brown and black respectively, so it's up to you to give the Strap its final look. Designed by Bjørn + Balle