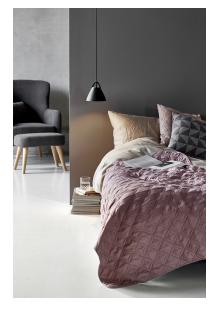

Area: Indoor

Metal and leather goes well with the light Nordic style. The combination of these materials allows the light to visually interact with a modern interior, where combining materials is one of the biggest trends. With Strap it seems obvious – just as obvious as how a Nordic light design is named after a leather strap. The narrow and elegant leather gives Strap a warm and raw look, balancing a classic and the industrial expression. It comes with two leather straps in brown and black respectively, so it's up to you to give the Strap its final look. Designed by Bjørn + Balle