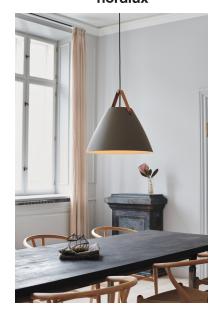

nordlux

Shade diameter (cm): 48 Shade height (cm): 48.8

## Strap 48

Item number: 84353009 Beige EAN: 5701581485587

Packaging unit 1 Material: Metal/Leather

IP20, Class 2 (Double isolated), 230V Cord: 300 cm, Black textile cable Can the cable be replaced? No

E27, Max. 40W, Light source not included

Area: Indoor

Metal and leather goes well with the light Nordic style. The combination of these materials allows the light to visually interact with a modern interior, where combining materials is one of the biggest trends. With Strap it seems obvious – just as obvious as how a Nordic light design is named after a leather strap. The narrow and elegant leather gives Strap a warm and raw look, balancing a classic and the industrial expression. It comes with two leather straps in brown and black respectively, so it's up to you to give the Strap its final look. Designed by Bjørn + Balle