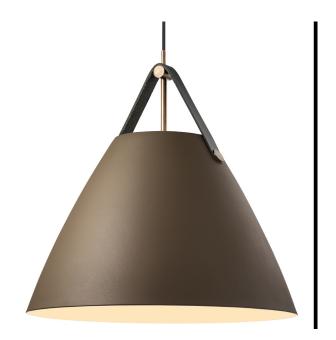

nordlux

Shade diameter (cm): 48 Shade height (cm): 48.8

## Strap 48

Item number: 84353009 Beige EAN: 5701581485587

Packaging unit 1 Material: Metal/Leather

IP20, Class 2 (Double isolated), 230V Cord: 300 cm, Black textile cable Can the cable be replaced? No

E27, Max. 40W, Light source not included

Area: Indoor

Metal and leather goes well with the light Nordic style. The combination of these materials allows the light to visually interact with a modern interior, where combining materials is one of the biggest trends. With Strap it seems obvious – just as obvious as how a Nordic light design is named after a leather strap. The narrow and elegant leather gives Strap a warm and raw look, balancing a classic and the industrial expression. It comes with two leather straps in brown and black respectively, so it's up to you to give the Strap its final look. Designed by Bjørn + Balle