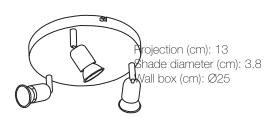

## Avenue LED

Item number: 76560132 Brushed steel EAN: 5701581232587

Packaging unit 3 Material: Metal

IP20, Class 1 (Earth contact), 230V

GU10, Max. 3X3W, Light source incl. 3xgu10

Area: Indoor Energy class A++ - D