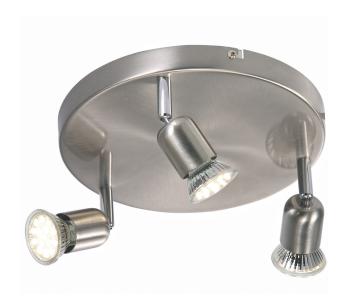

## Avenue LED

Item number: 76560132 Brushed steel EAN: 5701581232587

Packaging unit 3 Material: Metal

IP20, Class 1 (Earth contact), 230V

GU10, Max. 3X3W, Light source incl. 3xgu10

Area: Indoor Energy class A++ - D

## Lightsource info (pr. lightsource)

Lumen: 230 Lumen/Watt: 77 Lifetime: 15000 On/Off: 7500

Colour temperature: 3000K

RA: 80

Beam angle: 120° Dimmable: No

Energy class A+

This ceiling pendant, in classic design from Nordlux, provides a beautiful light suitable for most rooms in the home. The pendant light has 3 light bulbs, which can be set in opposite directions. This gives the light a wide range of uses. For example, use it in the living room, kitchen, foyer, or children's room.