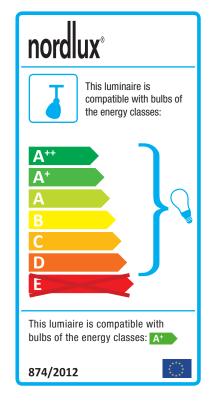

## Lightsource info (pr. lightsource)

Lumen: 230 Lumen/Watt: 77 Lifetime: 15000 On/Off: 7500

Colour temperature: 3000K

RA: 80

Beam angle: 120° Dimmable: No

Energy class A+

This ceiling pendant, in classic design from Nordlux, provides a beautiful light suitable for most rooms in the home. The pendant light has 3 light bulbs, which can be set in opposite directions. This gives the light a wide range of uses. For example, use it in the living room, kitchen, foyer, or children's room.