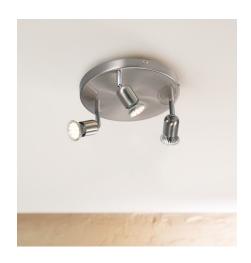

## Avenue LED

Item number: 76560132 Brushed steel EAN: 5701581232587

Packaging unit 3 Material: Metal

IP20, Class 1 (Earth contact), 230V

GU10, Max. 3X3W, Light source incl. 3xgu10

Area: Indoor Energy class A++ - D

## Lightsource info (pr. lightsource)

Lumen: 230 Lumen/Watt: 77 Lifetime: 15000 On/Off: 7500

Colour temperature: 3000K

RA: 80

Beam angle: 120° Dimmable: No

Energy class A+

This ceiling pendant, in classic design from Nordlux, provides a beautiful light suitable for most rooms in the home. The pendant light has 3 light bulbs, which can be set in opposite directions. This gives the light a wide range of uses. For example, use it in the living room, kitchen, foyer, or children's room.