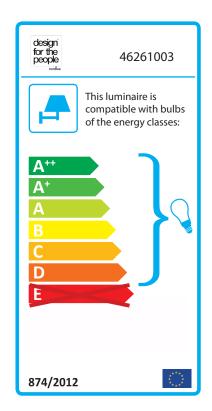

## Manhattan

Item number: 46261003 Black EAN: 5701581397781

Packaging unit 2 Material: Metal IP20, Class 2 (Double isolated), 230V Cord: 180 cm, Black textile cable Can the cable be replaced? Yes Switch on the fixture E27, Max. 40W, Light source Area: Indoor Energy class A++ - D