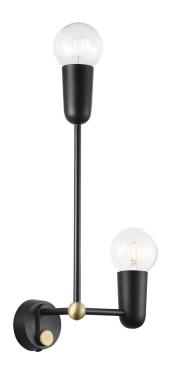

The wall light, which looks beautiful on its own or in pairs, has had a little, but very neat and functional, brass detail added to it – an integrated on/off and dimming function which, in a graphic, tasteful manner, has been integrated into the wall bracket.

## Manhattan

Height (cm): 55 Projection (cm): 16 Width (cm): 23.5 Tube diameter (cm): 1.3 Wall box (cm): Ø 10

## Manhattan

Item number: 46261003 Black EAN: 5701581397781

Packaging unit 2 Material: Metal IP20, Class 2 (Double isolated), 230V Cord: 180 cm, Black textile cable Can the cable be replaced? Yes Switch on the fixture E27, Max. 40W, Light source Area: Indoor Energy class A++ - D