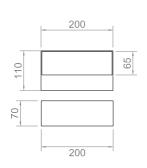

Led lighting luminaire for wall installation, indoor or outdoor. No screws at sight. Body in steel, white finishing, diffuser in PMMA, matt or clear. Installation with magnet.

| GIÓ              | EN1200            | EN1201            |
|------------------|-------------------|-------------------|
| LED Colour       | White             | White             |
| LED Type         | Power led         | Power led         |
| LED Number       | -                 | -                 |
| LED Power        | 10W Up + 10W down | 15W Up + 15W down |
| Total Power      | 20W               | 30W               |
| Input            | 230Vac            | 230Vac            |
| Weight           | 1,2 kg            | 1,5 kg            |
| Lens             | -                 | -                 |
| Insulation Class | I                 | I                 |
| IP Code          | IP65              | IP65              |
| Dimensions       | 200x110x70 mm     | 200x110x70 mm     |
| Body             | White steel       | White steel       |
| Diffuser         | Onal PMMA         | Onal PMMA         |