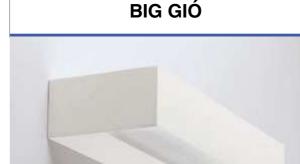

Notes: On request only Up or Down, dimmable

Apparecchio a led per installazione a parete, per interni o esterni, senza viti di fissaggio a vista. Corpo in lamiera di acciaio verniciato bianco. Schermo di protezione in PMMA opale o chiaro. Attacco a muro tipo magnetico.

Led lighting luminaire for wall installation, indoor and outdoor. No screws at sight. Body in steel, white finishing, diffuser in PMMA, matt or clear. Installation with magnet.

| BIG GIÓ          | EN1204            |  |
|------------------|-------------------|--|
| LED Colour       | White             |  |
| LED Type         | Power led         |  |
| LED Number       | -                 |  |
| LED Power        | 20W Up + 20W down |  |
| Total Power      | 40W               |  |
| Input            | 230Vac            |  |
| Weight           | 2 kg              |  |
| Lens             | -                 |  |
| Insulation Class | 1                 |  |
| IP Code          | IP65              |  |
| Dimensions       | 400x110x70 mm     |  |
| Body             | White steel       |  |
| Diffuser         | Opal PMMA         |  |