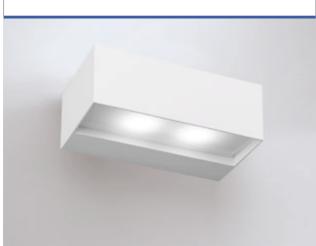

## **DECORATIVE**

Apparecchio a led per installazione a parete, per interni o esterni, senza viti di fissaggio a vista. Corpo in lamiera di acciaio verniciato bianco. Schermo di protezione in PMMA opale o chiaro. Attacco a muro tipo magnetico.

Led lighting luminaire for wall installation, indoor or outdoor. No screws at sight. Body in steel, white finishing, diffuser in PMMA, matt or clear. Installation with magnet.

| GIÓ              | EN1200            | EN1201            |
|------------------|-------------------|-------------------|
| LED Colour       | White             | White             |
| LED Type         | Power led         | Power led         |
| LED Number       | -                 | -                 |
| LED Power        | 10W Up + 10W down | 15W Up + 15W down |
| Total Power      | 20W               | 30W               |
| Input            | 230Vac            | 230Vac            |
| Weight           | 1,2 kg            | 1,5 kg            |
| Lens             | -                 | -                 |
| Insulation Class | I                 | I                 |
| IP Code          | IP65              | IP65              |
| Dimensions       | 200x110x70 mm     | 200x110x70 mm     |
| Body             | White steel       | White steel       |
| Diffuser         | Onal PMMA         | Onal PMMA         |