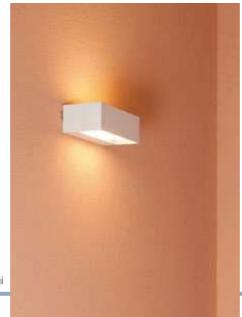

## **DECORATIVE**

Apparecchio a led per installazione a parete, per interni o esterni, senza viti di fissaggio a vista. Corpo in lamiera di acciaio verniciato bianco. Schermo di protezione in PMMA opale o chiaro. Attacco a muro tipo magnetico.

Led lighting luminaire for wall installation, indoor or outdoor. No screws at sight. Body in steel, white finishing, diffuser in PMMA, matt or clear. Installation with magnet.

| GIÓ              | EN1200            | EN1201            |
|------------------|-------------------|-------------------|
| LED Colour       | White             | White             |
| LED Type         | Power led         | Power led         |
| LED Number       | -                 | -                 |
| LED Power        | 10W Up + 10W down | 15W Up + 15W down |
| Total Power      | 20W               | 30W               |
| Input            | 230Vac            | 230Vac            |
| Weight           | 1,2 kg            | 1,5 kg            |
| Lens             | -                 | -                 |
| Insulation Class | I                 | I                 |
| IP Code          | IP65              | IP65              |
| Dimensions       | 200x110x70 mm     | 200x110x70 mm     |
| Body             | White steel       | White steel       |
| Diffuser         | Onal PMMA         | Onal PMMA         |