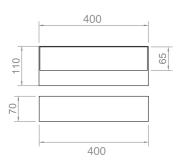

Notes: On request only Up or Down, dimmable

Apparecchio a led per installazione a parete, per interni o esterni, senza viti di fissaggio a vista. Corpo in lamiera di acciaio verniciato bianco. Schermo di protezione in PMMA opale o chiaro. Attacco a muro tipo magnetico.

Led lighting luminaire for wall installation, indoor and outdoor. No screws at sight. Body in steel, white finishing, diffuser in PMMA, matt or clear. Installation with magnet.

| BIG GIÓ          | EN1204            |  |
|------------------|-------------------|--|
| LED Colour       | White             |  |
| LED Type         | Power led         |  |
| LED Number       | -                 |  |
| LED Power        | 20W Up + 20W down |  |
| Total Power      | 40W               |  |
| Input            | 230Vac            |  |
| Weight           | 2 kg              |  |
| Lens             | -                 |  |
| Insulation Class | 1                 |  |
| IP Code          | IP65              |  |
| Dimensions       | 400x110x70 mm     |  |
| Body             | White steel       |  |
| Diffuser         | Opal PMMA         |  |