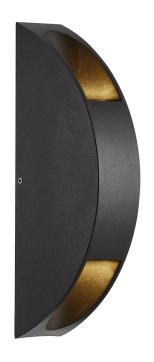

## nordlux®

Height (cm): 23.8 Projection (cm): 8.5 Width (cm): 5

## **Pignia**

Item number: 2019151003 Black EAN: 5704924000751

Packaging unit 3
Material: Aluminium
IP54, Class 1 (Earth contact), 230V
LED MODUL, Light source incl. 10w led
Parallel connection not possible

## Lightsource info (pr. lightsource)

Lumen: 500 Lumen/Watt: 50 Lifetime: 30000 On/Off: 15000

Colour temperature: 2700K

RA: 80

Beam angle: 207° Dimmable: No

Energy class A

Pignia is minimalistic in both form and expression. The wall lamp is named after the beautiful city on Corsica, where the architectural design is a nice contrast to the rustic South European interior style. The lamp has integrated LED, contributing to a different shape, where the light shines up and down, which makes the lamp an inviting decoration both outside and inside.