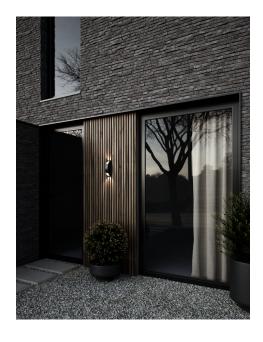

## Lightsource info (pr. lightsource)

Lumen: 500 Lumen/Watt: 50 Lifetime: 30000 On/Off: 15000

Colour temperature: 2700K

RA: 80

Beam angle: 207° Dimmable: No

Energy class A

Pignia is minimalistic in both form and expression. The wall lamp is named after the beautiful city on Corsica, where the architectural design is a nice contrast to the rustic South European interior style. The lamp has integrated LED, contributing to a different shape, where the light shines up and down, which makes the lamp an inviting decoration both outside and inside.