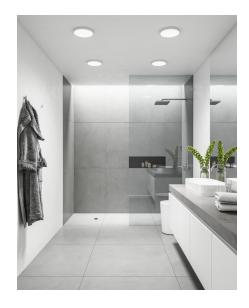

## Lightsource info (pr. lightsource)

Lumen: 1000 Lumen/Watt: 105,26 Lifetime: 20000 On/Off: 20000

Colour temperature: 4000K/3000

RA: 80

Beam angle: 110° Dimmable: No

Energy class F

Sóller is a series of recessed or surface mounted ceiling lights in a round and minimalist design. Sóller has three-step Moodmaker dimmer by the regular wall switch that makes it possible to adjust the light to every situation. Perfect for the bathroom or other humid areas (IP44).