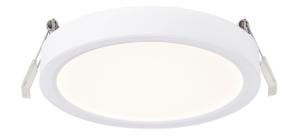

## nordlux®

Height (cm): 2.5 Projection (cm): 2.5 Diameter (cm): 17.9 Hole diameter (cm): 15 Mounting height (cm): 4.5

## Sóller 17

Item number: 2110736101 White EAN: 5704924007392

Packaging unit 3 Material: Plastic/Plastic

IP20/44, Class 2 (Double isolated), 230V LED MODUL, Light source incl. 9,5w led

Area: Indoor

Transformer/driver placement: I lampen

## Lightsource info (pr. lightsource)

Lumen: 1000 Lumen/Watt: 105,26 Lifetime: 20000 On/Off: 20000

Colour temperature: 4000K/3000

RA: 80

Beam angle: 110° Dimmable: No

Energy class F

Sóller is a series of recessed or surface mounted ceiling lights in a round and minimalist design. Sóller has three-step Moodmaker dimmer by the regular wall switch that makes it possible to adjust the light to every situation. Perfect for the bathroom or other humid areas (IP44).