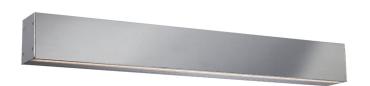

## nordlux®

Height (cm): 7 Projection (cm): 6 59.5

## **IP S16**

Item number: 84531033 Chrome EAN: 5701581341081

Packaging unit 3
Material: Metal/Plastic
IP44, Class 2 (Double isolated), 230V
LED MODUL, Light source incl. 7w+9w led

Area: Indoor Energy class A++ - A