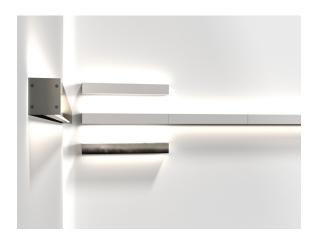

## Lightsource info (pr. lightsource)

Lumen: 1100 Lumen/Watt: 80 Lifetime: 20000 On/Off: 8000

Colour temperature: 3000K

RA: 80

Beam angle: 120° Dimmable: Yes

Energy class A

A good solution in the bathroom can also be a great choice for other rooms. IP S16 is created for bathroom use and can therefore withstand moisture and water. The long shade sends a genuine ocean of light down onto the selected area of focus, whether it is in the bathroom, over the kitchen table or placing focus on your favourite painting in the living room – why not use wet-room light in the rest of the house? With the included linkage you can even extend the IP S16 indefinitely, so if a six-metre-long wall light is your desire, then the IP S16 is the solution. Design by Bønnelycke MDD.