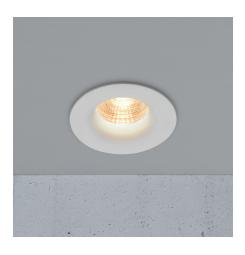

## nordlux®

Spot diameter (cm): 8.8 Spot Height (cm): 5.3 Hole diameter (cm): 7.2 Mounting height (cm): 5.2

## Starke

Item number: 2110360101 White EAN: 5704924006975

Packaging unit 3 Material: Plastic/Metal

IP20, Class 2 (Double isolated), 230V

Cord: 14 cm, LED MODUL, Light source incl. 6,1w led

Area: Indoor

## Lightsource info (pr. lightsource)

Lumen: 450 Lumen/Watt: 86 Lifetime: 20000 On/Off: 20000

Colour temperature: 2700K

RA: 80 Candela: 900 Beam angle: 36° Dimmable: Yes

Energy class F Stake is a glare-free downlight with an eye-friendly design, which means that you only see a pleasant, indirect light, and never directly into the light source. The light is dimmable with an external dimmer and parallel connection is possible (up to 15 downlights).