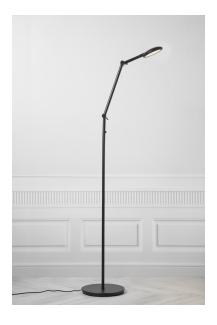

## nordlux®

Height (cm): 135 Width (cm): 25

36.8

Shade diameter (cm): 12 Tube diameter (cm): 1.6

Tilt angle: 60°

## Bend Single

Item number: 2112774003 Black EAN: 5704924006005

Packaging unit 2
Material: Metal/Aluminium
IP20, Class 3 (12V), 230V
Cord: 150 cm, Black textile cable
Can the cable be replaced? No
LED MODUL, Light source incl. 5w led