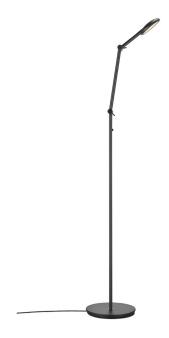

## nordlux®

Height (cm): 135 Width (cm): 25

36.8

Shade diameter (cm): 12 Tube diameter (cm): 1.6

Tilt angle: 60°

## Bend Single

Item number: 2112774003 Black EAN: 5704924006005

Packaging unit 2
Material: Metal/Aluminium
IP20, Class 3 (12V), 230V
Cord: 150 cm, Black textile cable
Can the cable be replaced? No
LED MODUL, Light source incl. 5w led