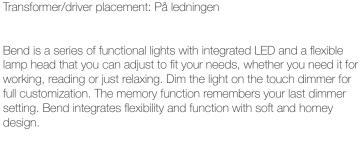

Area: Indoor Energy class F

Total driver+bulb consumption (Watt): 12 Transformer/driver placement: På ledninger