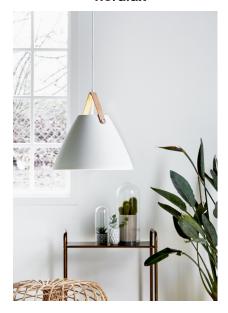

## nordlux

Height (cm): 37 Shade diameter (cm): 36

## Strap 36

Item number: 84343001 White EAN: 5701581338180

Packaging unit 2 Material: Metal/Leather

IP20, Class 2 (Double isolated), 230V Cord: 300 cm, White textile cable Can the cable be replaced? No

E27, Max. 40W, Light source not included

Area: Indoor

Metal and leather goes well with the light Nordic style. The combination of these materials allows the light to visually interact with a modern interior, where combining materials is one of the biggest trends. With Strap it seems obvious – just as obvious as how a Nordic light design is named after a leather strap. The narrow and elegant leather gives Strap a warm and raw look, balancing a classic and the industrial expression. It comes with two leather straps in brown and black respectively, so it's up to you to give the Strap its final look. Designed by Bjørn + Balle