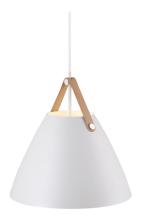

## nordlux

Height (cm): 37 Shade diameter (cm): 36

## Strap 36

Item number: 84343001 White EAN: 5701581338180

Packaging unit 2 Material: Metal/Leather

IP20, Class 2 (Double isolated), 230V Cord: 300 cm, White textile cable Can the cable be replaced? No

E27, Max. 40W, Light source not included

Area: Indoor

Metal and leather goes well with the light Nordic style. The combination of these materials allows the light to visually interact with a modern interior, where combining materials is one of the biggest trends. With Strap it seems obvious – just as obvious as how a Nordic light design is named after a leather strap. The narrow and elegant leather gives Strap a warm and raw look, balancing a classic and the industrial expression. It comes with two leather straps in brown and black respectively, so it's up to you to give the Strap its final look. Designed by Bjørn + Balle