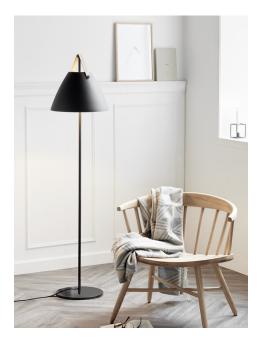

E27, Max. 40W, Light source not included

Area: Indoor

Energy class A++ - D

Metal and leather go well with the light Nordic style. The combination of these materials also allows the light to visually interact with a modern interior, where combining materials is one of the biggest current trends. With STRAP it seems obvious – just as obvious as how a Nordic light design is named after a leather strap. The narrow and elegant leather gives STRAP both a warm and raw look, which balances between the classic and the industrial. It comes with two leather straps in brown and black respectively, so it's up to you to give the STRAP the final look.