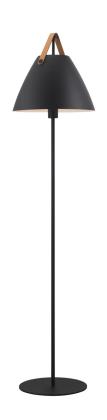

## Strap

Item number: 46234003 Black EAN: 5701581397385

Packaging unit 2 Material: Metal/Leather

IP20, Class 2 (Double isolated), 230V Cord: 180 cm, Black textile cable Can the cable be replaced? No

Switch on the fixture

E27, Max. 40W, Light source not included

Area: Indoor

Energy class A++ - D

Metal and leather go well with the light Nordic style. The combination of these materials also allows the light to visually interact with a modern interior, where combining materials is one of the biggest current trends. With STRAP it seems obvious – just as obvious as how a Nordic light design is named after a leather strap. The narrow and elegant leather gives STRAP both a warm and raw look, which balances between the classic and the industrial. It comes with two leather straps in brown and black respectively, so it's up to you to give the STRAP the final look.