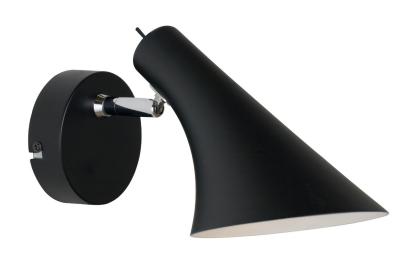

## nordlux®

Height (cm): 17 Projection (cm): 28.5 Width (cm): 14.5 Shade diameter (cm): 14.5 Wall box (cm): Ø 9.5

## Vanila

Item number: 72711003 Black EAN: 5701581268470

Packaging unit 3 Material: Metal

IP20, Class 2 (Double isolated), 230V

Cord: 210 cm, Black

Can the cable be replaced? No

Switch on the fixture

E14, Max. 40W, Light source not included

Area: Indoor

Energy class A++ - D

Classic, timeless, and modern wall light. The wall light is made of sturdy metal. With its simple and stylish shape, Vanila fits today's modern and austere interior design. A light designed without superfluous details, making it suitable for the office, living room, and bedroom.