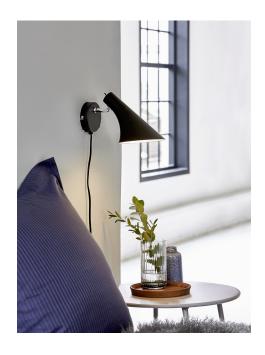

## nordlux®

Height (cm): 17 Projection (cm): 28.5 Width (cm): 14.5 Shade diameter (cm): 14.5 Wall box (cm): Ø 9.5

## Vanila

Item number: 72711003 Black EAN: 5701581268470

Packaging unit 3 Material: Metal

IP20, Class 2 (Double isolated), 230V

Cord: 210 cm, Black

Can the cable be replaced? No

Switch on the fixture

E14, Max. 40W, Light source not included

Area: Indoor

Energy class A++ - D

Classic, timeless, and modern wall light. The wall light is made of sturdy metal. With its simple and stylish shape, Vanila fits today's modern and austere interior design. A light designed without superfluous details, making it suitable for the office, living room, and bedroom.