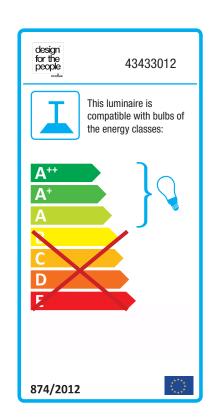

## Karma Nordic 14

Item number: 43433012 EAN: 5701581386488

Packaging unit 3 Material: Glass/Wood

IP20, Class 2 (Double isolated), 230V Cord: 300 cm, White textile cable Can the cable be replaced? No

E14, Max. 8W, Light source not included

Area: Indoor Energy class A++ - A

Glass and wood make for the perfect combination when you want to hit the special Nordic design expression. With an intuitive feel for the coveted soft light and functional design idiom, Italian designer Antonia Sena from Danish design studio Seidenfaden Design created the Karma light fixture. With elegant retro references, he combines a gorgeous ash tree pedestal with a beautiful, opaque-white screen in thick, handmade glass.