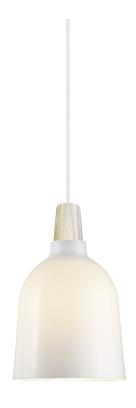

## Karma Nordic 14

Height (cm): 21.5 Shade diameter (cm): 14

Dimmable: No

## Karma Nordic 14

Item number: 43433012 EAN: 5701581386488

Packaging unit 3 Material: Glass/Wood

IP20, Class 2 (Double isolated), 230V Cord: 300 cm, White textile cable Can the cable be replaced? No

E14, Max. 8W, Light source not included

Area: Indoor Energy class A++ - A

Glass and wood make for the perfect combination when you want to hit the special Nordic design expression. With an intuitive feel for the coveted soft light and functional design idiom, Italian designer Antonia Sena from Danish design studio Seidenfaden Design created the Karma light fixture. With elegant retro references, he combines a gorgeous ash tree pedestal with a beautiful, opaque-white screen in thick, handmade glass.