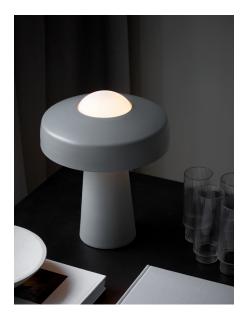

## nordlux®

Height (cm): 34 Width (cm): 26.7 26.7 Diameter (cm): 26.7

## Time

Item number: 2010925010 Grey EAN: 5704924001697

Packaging unit 3 Material: Metal/Glass IP20, Class 2 (Double isolated), 230V Cord: 150 cm, White textile cable Can the cable be replaced? No Switch on the fixture E27, Max. 40W, Light source not included

Area: Indoor

Time is inspired by sponges in the forest, and together with the combination of matte metal and glass a simple and elegant expression is obtained. An upward and downward light is created with the small glass element on the top of the shade, which contributes to a cozy atmosphere. Time has a built-in on/off function