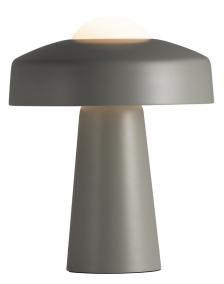

## nordlux®

Height (cm): 34 Width (cm): 26.7 26.7 Diameter (cm): 26.7

## Time

Item number: 2010925010 Grey EAN: 5704924001697

Packaging unit 3 Material: Metal/Glass IP20, Class 2 (Double isolated), 230V Cord: 150 cm, White textile cable Can the cable be replaced? No Switch on the fixture E27, Max. 40W, Light source not included

Area: Indoor

Time is inspired by sponges in the forest, and together with the combination of matte metal and glass a simple and elegant expression is obtained. An upward and downward light is created with the small glass element on the top of the shade, which contributes to a cozy atmosphere. Time has a built-in on/off function