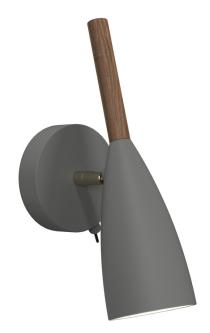

Pure 10

Height (cm): 26 Projection (cm): 17 Shade diameter (cm): 7.5 Wall box (cm): Ø10

## Pure 10

Item number: 78271011 Grey EAN: 5701581308480

Packaging unit 3 Material: Metal/Wood IP20, Class 2 (Double isolated), 230V Cord: 180 cm, Grey Can the cable be replaced? Yes Switch on the fixture GU10, Max. 8W, Light source not included

Area: Indoor

PURE was created to be a charming pendant light, and a star was born. Similarly, a design offering the potential to expand the collection – all composed of clean lines with the unmistakable common feature: the elegant slender top, made from FSC certified oiled walnut. PURE delivers a stylish simple line in home decoration, and will quickly find its proper place due to its sleek design. Also in your heart. Design by Bønnelycke MDD. The light has many fine details, such as the simple adjustable arm in brushed brass and an elegant placement of the on/off button.