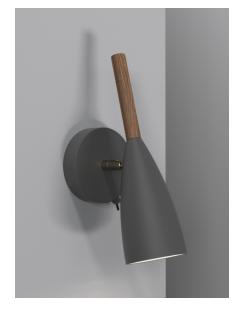

Pure 10

Height (cm): 26 Projection (cm): 17 Shade diameter (cm): 7.5 Wall box (cm): Ø10

## Pure 10

Item number: 78271011 Grey EAN: 5701581308480

Packaging unit 3 Material: Metal/Wood IP20, Class 2 (Double isolated), 230V Cord: 180 cm, Grey Can the cable be replaced? Yes Switch on the fixture GU10, Max. 8W, Light source not included

Area: Indoor

PURE was created to be a charming pendant light, and a star was born. Similarly, a design offering the potential to expand the collection – all composed of clean lines with the unmistakable common feature: the elegant slender top, made from FSC certified oiled walnut. PURE delivers a stylish simple line in home decoration, and will quickly find its proper place due to its sleek design. Also in your heart. Design by Bønnelycke MDD. The light has many fine details, such as the simple adjustable arm in brushed brass and an elegant placement of the on/off button.