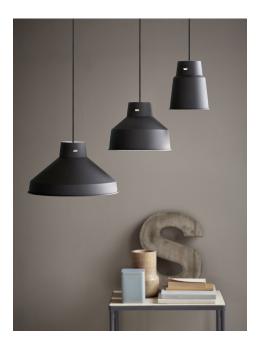

Area: Indoor Energy class A++ - D

With its taut, modern shape, Step has a crisp look and is reminiscent of steps on a familiar flight of stairs. Step has a raw, powder-coated surface and is available in three different sizes and shapes, changing the light fixture's expression significantly. With an extremely beautiful and decorative brass detail, the socket has been made a substantial and bearing part of the design, completing the light fixture's overall expression and contributing to one of the great trends of the day; shiny metals.