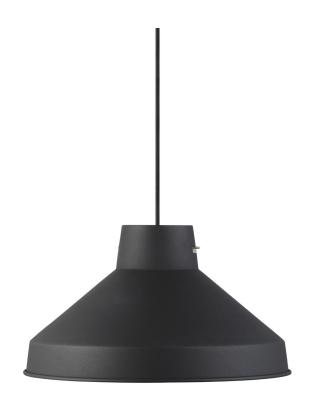

## nordlux®

Shade diameter (cm): 36.5 Shade height (cm): 20

Step 36

Item number: 46373003 Black EAN: 5701581398887

Packaging unit 3 Material: Metal IP20, Class 2 (Double isolated), 230V Cord: 300 cm, Black textile cable Can the cable be replaced? No E27, Max. 60W, Light source not included

Area: Indoor Energy class A++ - D

With its taut, modern shape, Step has a crisp look and is reminiscent of steps on a familiar flight of stairs. Step has a raw, powder-coated surface and is available in three different sizes and shapes, changing the light fixture's expression significantly. With an extremely beautiful and decorative brass detail, the socket has been made a substantial and bearing part of the design, completing the light fixture's overall expression and contributing to one of the great trends of the day; shiny metals.