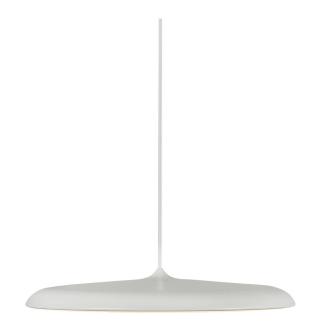

## Artist 40

Item number: 83093009 Beige EAN: 5704924002465 Packaging unit 1 Material: Metal/Plastic IP20, Class 2 (Double isolated), 230V Cord: 300 cm, Beige textile cable LED MODUL, Max. 24W, Light source incl. 24w led

## Lightsource info (pr. lightsource)

Lumen: 1600 Lumen/Watt: 80 Lifetime: 20000 On/Off: 8000 Colour temperature: 2700K RA: 80 Beam angle: 180° Dimmable: Yes

With its contemporary design and simple shape, the award-winning Artist is a beautiful candidate for a future classic. The build-in LED panel is covered with a opalized shade, which soften and defuse the light. As the name suggests, the design is inspired from the world of music – by a drum kit cymbal. Design by Bønnelycke mdd