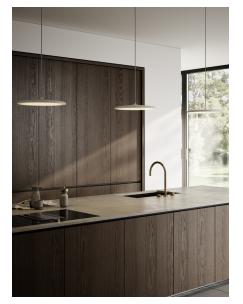

## Lightsource info (pr. lightsource)

Lumen: 1600 Lumen/Watt: 80 Lifetime: 20000 On/Off: 8000 Colour temperature: 2700K RA: 80 Beam angle: 180° Dimmable: Yes

With its contemporary design and simple shape, the award-winning Artist is a beautiful candidate for a future classic. The build-in LED panel is covered with a opalized shade, which soften and defuse the light. As the name suggests, the design is inspired from the world of music – by a drum kit cymbal. Design by Bønnelycke mdd