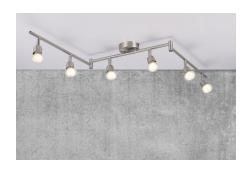

## Avenue

Item number: 47490032 Brushed steel EAN: 5701581443488

Packaging unit 2 Material: Metal

IP20, Class 1 (Earth contact), 230V GU10, Max. 3W, Light source incl. 6xgu10

Area: Indoor Energy class A++ - A

## Lightsource info (pr. lightsource)

Lumen: 230 Lumen/Watt: 77 Lifetime: 15000 On/Off: 7500

Colour temperature: 3000K

RA: 80

Beam angle: 120° Dimmable: No

Energy class A+

This ceiling spotlight rail, in timeless design from Nordlux, provides a beautiful light suitable for most rooms in the home. The pendant light has 6 light bulbs, which can be set in opposite directions. This gives the light a wide range of uses. For example, use it in the living room, kitchen, foyer, or children's room.