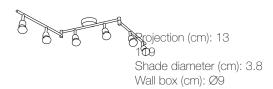

## Avenue

Item number: 47490032 Brushed steel EAN: 5701581443488

Packaging unit 2 Material: Metal

IP20, Class 1 (Earth contact), 230V GU10, Max. 3W, Light source incl. 6xgu10

Area: Indoor Energy class A++ - A

## Lightsource info (pr. lightsource)

Lumen: 230 Lumen/Watt: 77 Lifetime: 15000 On/Off: 7500

Colour temperature: 3000K

RA: 80

Beam angle: 120° Dimmable: No

Energy class A+

This ceiling spotlight rail, in timeless design from Nordlux, provides a beautiful light suitable for most rooms in the home. The pendant light has 6 light bulbs, which can be set in opposite directions. This gives the light a wide range of uses. For example, use it in the living room, kitchen, foyer, or children's room.