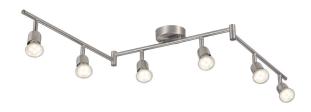

## Avenue

Item number: 47490032 Brushed steel EAN: 5701581443488

Packaging unit 2 Material: Metal

IP20, Class 1 (Earth contact), 230V GU10, Max. 3W, Light source incl. 6xgu10

Area: Indoor Energy class A++ - A

## Lightsource info (pr. lightsource)

Lumen: 230 Lumen/Watt: 77 Lifetime: 15000 On/Off: 7500

Colour temperature: 3000K

RA: 80

Beam angle: 120° Dimmable: No

Energy class A+

This ceiling spotlight rail, in timeless design from Nordlux, provides a beautiful light suitable for most rooms in the home. The pendant light has 6 light bulbs, which can be set in opposite directions. This gives the light a wide range of uses. For example, use it in the living room, kitchen, foyer, or children's room.