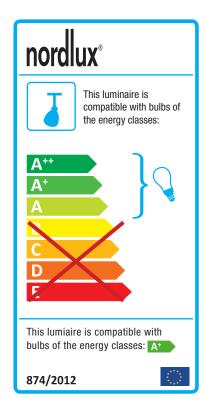

## Avenue

Item number: 47490032 Brushed steel EAN: 5701581443488

Packaging unit 2 Material: Metal

IP20, Class 1 (Earth contact), 230V GU10, Max. 3W, Light source incl. 6xgu10

Area: Indoor Energy class A++ - A

## Lightsource info (pr. lightsource)

Lumen: 230 Lumen/Watt: 77 Lifetime: 15000 On/Off: 7500

Colour temperature: 3000K

RA: 80

Beam angle: 120° Dimmable: No

Energy class A+

This ceiling spotlight rail, in timeless design from Nordlux, provides a beautiful light suitable for most rooms in the home. The pendant light has 6 light bulbs, which can be set in opposite directions. This gives the light a wide range of uses. For example, use it in the living room, kitchen, foyer, or children's room.