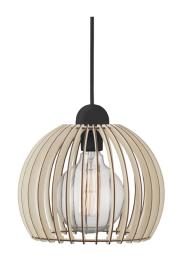

## nordlux®

Height (cm): 23 Shade diameter (cm): 25

## Chino 25

Item number: 84823014 Nature (brown) EAN: 5701581346284

Packaging unit 3 Material: Wood IP20, Class 2 (Double isolated), 230V Cord: 250 cm, Black textile cable Can the cable be replaced? No E27, Max. 60W, Light source not included

Area: Indoor Energy class A++ - D

Pendant light in a graphic design, with a shade composed of wooden slats providing pleasant light distribution. When the light bulb is visible between the slats, it is recommended to supply the light with a decorative bulb. The light is ideal over the kitchen or dining table – the light bulb is not included.