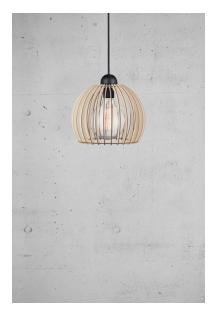

## nordlux®

Height (cm): 23 Shade diameter (cm): 25

## Chino 25

Item number: 84823014 Nature (brown) EAN: 5701581346284

Packaging unit 3 Material: Wood IP20, Class 2 (Double isolated), 230V Cord: 250 cm, Black textile cable Can the cable be replaced? No E27, Max. 60W, Light source not included

Area: Indoor Energy class A++ - D

Pendant light in a graphic design, with a shade composed of wooden slats providing pleasant light distribution. When the light bulb is visible between the slats, it is recommended to supply the light with a decorative bulb. The light is ideal over the kitchen or dining table – the light bulb is not included.