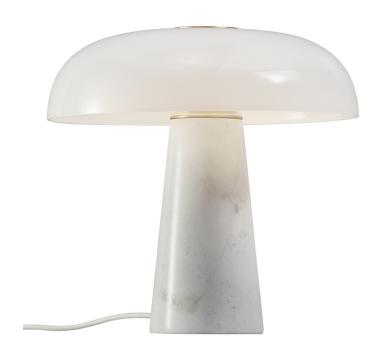

## Glossy

Item number: 2020505001 Opal white

EAN: 5704924001024 Packaging unit 2 Material: Marble/Glass

IP20, Class 2 (Double isolated), 230V Cord: 250 cm, White textile cable Can the cable be replaced? No

Switch on the cable

E27, Max. 15W, Light source not included

Area: Indoor Energy class A++ - A

Glossy is the epitome of tasteful and sophisticated design. The Danish designer, Maria Berntsen, has created a table lamp that oozes of Nordic minimalism, and where the combination of the exclusive materials, marble, brass and opal white glass contribute to an incredibly elegant design. Glossy is named after the shiny surface of the opal white glass, which lets a soft and comfortable light shine through.