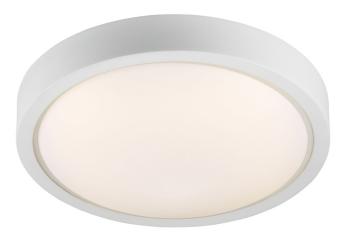

## nordlux®

Projection (cm): 7.7 Diameter (cm): 25

## IP S9

Item number: 78946001 White EAN: 5701581277083

Packaging unit 3 Material: Plastic/Metal IP44, Class 1 (Earth contact), 230V LED MODUL, Light source incl. 12w led

Area: Indoor Energy class A++ - A

## Lightsource info (pr. lightsource)

Lumen: 960 Lumen/Watt: 80 Lifetime: 20000 On/Off: 8000 Colour temperature: 3000K RA: 80 Beam angle: 120° Dimmable: No

Energy class A

IP S9 is a stylish ceiling light designed in a minimalist style. The built-in LED bulb is shielded by satin glass to eliminate glare regardless of whether it is mounted in the ceiling or on the wall. Design by Bønnely-cke MDD.