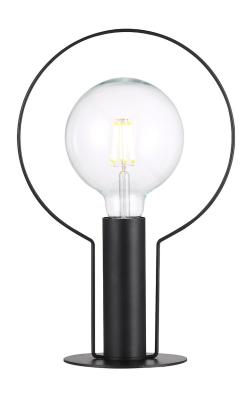

## **Dean Halo**

## **Dean Halo**

Item number: 46615003 Black EAN: 5701581407480

Packaging unit 3 Material: Metal

IP20, Class 2 (Double isolated), 230V

Cord: 180 cm, Black

Can the cable be replaced? No

Switch on the cable

E27, Max. 60W, Light source not included

Area: Indoor

Energy class A++ - D

With references to the exclusive hotel style of voluminous furniture and sumptuous fabrics, Dean complements the current design trend of 'more is more'. The final expression is obtained by the choice of a decorative bulb which completes the extravagant look.