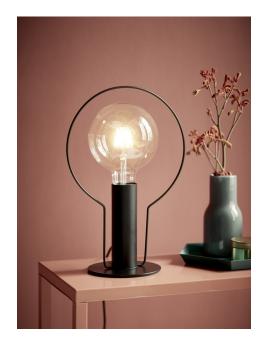

## **Dean Halo**

## **Dean Halo**

Item number: 46615003 Black EAN: 5701581407480

Packaging unit 3 Material: Metal

IP20, Class 2 (Double isolated), 230V

Cord: 180 cm, Black

Can the cable be replaced? No

Switch on the cable

E27, Max. 60W, Light source not included

Area: Indoor

Energy class A++ - D

With references to the exclusive hotel style of voluminous furniture and sumptuous fabrics, Dean complements the current design trend of 'more is more'. The final expression is obtained by the choice of a decorative bulb which completes the extravagant look.