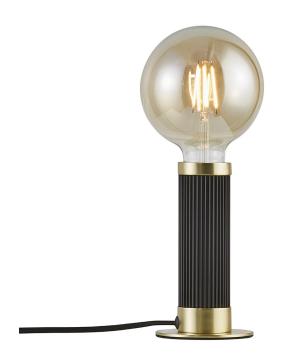

## nordlux®

Height (cm): 17.5 Width (cm): 10

10

Shade diameter (cm): 5.5

## **Galloway**

Item number: 2011075003 Black/brass

EAN: 5704924001833

Packaging unit 6 Material: Metal

IP20, Class 2 (Double isolated), 230V Cord: 150 cm, Black textile cable Can the cable be replaced? No

Switch on the cable

E27, Max. 40W, Light source not included

Area: Indoor

Brass is a popular interior trend and is an attractive contrast to the bright Nordic décor. Brass is incorporated into the design of the beautiful Galloway series, where the details beautifully break the stylish and simple lines of the metal surface.