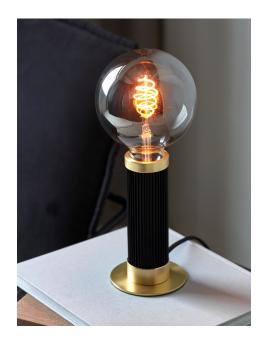

## **Galloway**

Item number: 2011075003 Black/brass

EAN: 5704924001833

Packaging unit 6 Material: Metal

IP20, Class 2 (Double isolated), 230V Cord: 150 cm, Black textile cable Can the cable be replaced? No

Switch on the cable

E27, Max. 40W, Light source not included

Area: Indoor

Brass is a popular interior trend and is an attractive contrast to the bright Nordic décor. Brass is incorporated into the design of the beautiful Galloway series, where the details beautifully break the stylish and simple lines of the metal surface.