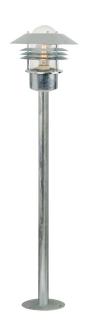

## nordlux®

Height (cm): 92 Shade diameter (cm): 22 Tube diameter (cm): 3.5

## Vejers

Item number: 25118031 Galvanized EAN: 5701581093065

Packaging unit 3

Material: Galvanized steel/Glass IP54, Class 2 (Double isolated), 230V E27, Max. 60W, Light source not included

Parallel connection possible

Area: Outdoor Energy class A++ - D

A classic light fixture from Nordlux, suitable for mounting in the driveway, at the entrance, on the terrace, or on the patio. An elegant garden light, whose simple and classic design makes it very useful. The light can be placed next to the mailbox or along walkways.