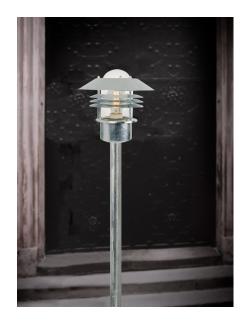

## nordlux®

Height (cm): 92 Shade diameter (cm): 22 Tube diameter (cm): 3.5

## Vejers

Item number: 25118031 Galvanized EAN: 5701581093065

Packaging unit 3

Material: Galvanized steel/Glass IP54, Class 2 (Double isolated), 230V E27, Max. 60W, Light source not included

Parallel connection possible

Area: Outdoor Energy class A++ - D

A classic light fixture from Nordlux, suitable for mounting in the driveway, at the entrance, on the terrace, or on the patio. An elegant garden light, whose simple and classic design makes it very useful. The light can be placed next to the mailbox or along walkways.