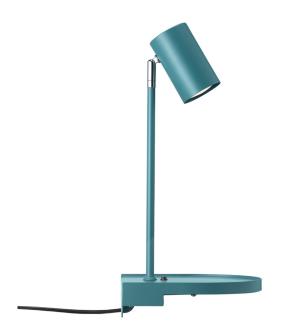

## nordlux®

Height (cm): 42.9 Projection (cm): 20 Width (cm): 20 Shade diameter (cm): 6

Tube diameter (cm): 1.13

Tilt angle: 90°

## Cody

Item number: 2112001023 Green

EAN: 5704924005121

Packaging unit 3 Material: Metal

IP 20, Class 2 (Double isolated), 230V

Cord: 150 cm, Black

Can the cable be replaced? No

Switch on the fixture

GU10, Max. 15W, Light source not included

Area: Indoor

Cody is a multifunctional wall lamp in a compact, minimalist design. The practical shelf is perfect for keeping your most important necessities within reach. A USB port underneath the lamp makes it easy to charge your phone or other device. You can easily adjust the lamp head for a practical, directional light.