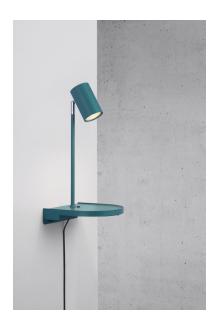

## nordlux®

Height (cm): 42.9 Projection (cm): 20 Width (cm): 20 Shade diameter (cm): 6

Tube diameter (cm): 1.13

Tilt angle: 90°

## Cody

Item number: 2112001023 Green

EAN: 5704924005121

Packaging unit 3 Material: Metal

IP 20, Class 2 (Double isolated), 230V

Cord: 150 cm, Black

Can the cable be replaced? No

Switch on the fixture

GU10, Max. 15W, Light source not included

Area: Indoor

Cody is a multifunctional wall lamp in a compact, minimalist design. The practical shelf is perfect for keeping your most important necessities within reach. A USB port underneath the lamp makes it easy to charge your phone or other device. You can easily adjust the lamp head for a practical, directional light.