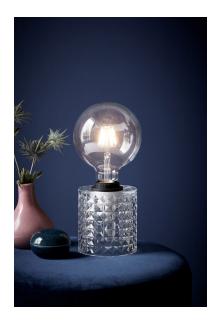

## nordlux®

Height (cm): 12.8 Diameter (cm): 10.8

## Hollywood

Item number: 46645000 EAN: 5701581408081

Packaging unit 3
Material: Glass/Plastic

IP20, Class 2 (Double isolated), 230V Cord: 180 cm, Black textile cable Can the cable be replaced? No

Switch on the cable

E27, Max. 60W, Light source not included

Area: Indoor

The Hollywood series has something nostalgic about it - it evokes the era of crystal decor, which in recent years has been rediscovered as a decor element. With its many facets, Hollywood adds a sparkling expression which contributes to a stylish atmosphere, providing an exclusive and pleasant mood.