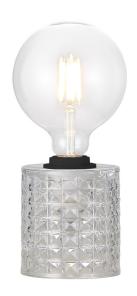

## nordlux®

Height (cm): 12.8 Diameter (cm): 10.8

## Hollywood

Item number: 46645000 EAN: 5701581408081

Packaging unit 3
Material: Glass/Plastic

IP20, Class 2 (Double isolated), 230V Cord: 180 cm, Black textile cable Can the cable be replaced? No

Switch on the cable

E27, Max. 60W, Light source not included

Area: Indoor

The Hollywood series has something nostalgic about it - it evokes the era of crystal decor, which in recent years has been rediscovered as a decor element. With its many facets, Hollywood adds a sparkling expression which contributes to a stylish atmosphere, providing an exclusive and pleasant mood.