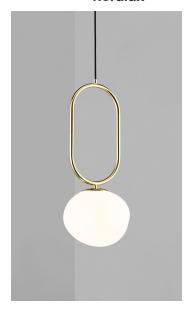

## **Shapes 22**

## nordlux

Height (cm): 51.5

22

Shade diameter (cm): 22 Tube diameter (cm): 1.53

## Shapes 22

Item number: 2120013035 Brass

EAN: 5704924004070 Packaging unit 3 Material: Glass/Metal

IP 20, Class 2 (Double isolated), 230V Cord: 300 cm, Black textile cable Can the cable be replaced? No

E27, Max. 15W, Light source not included

Area: Indoor

The Shapes series by Danish designer Maria Berntsen draws inspiration from elegant, organically shaped jewellery. The opal glass shade is carried out in a unique, asymmetrical form that plays beautifully together with the shiny brass base and creates a refined and intriguing expression. The lamp emits a soft and diffused light trough the mouth blown glass shade.