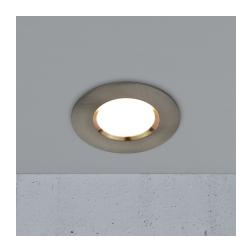

## Siege

Item number: 2110370155 Nickel EAN: 5704924007002

Packaging unit 3 Material: Plastic/Metal

IP65, Class 2 (Double isolated), 230V

Cord: 14 cm, LED MODUL, Light source incl. 4,7w led

Area: Indoor

Energy class F Siege is a series of downlights that can be mounted directly into the insulation with no tooling needed. Perfect for the bathroom or other humid areas, as it has a high IP rating (IP65). Parallel connection possible with up to 15 downlights.