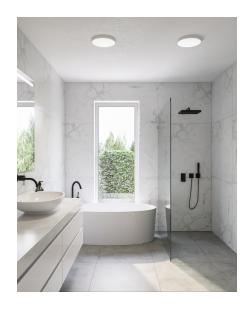

## Lightsource info (pr. lightsource)

Lumen: 1600 Lumen/Watt: 114,29 Lifetime: 20000 On/Off: 20000

Colour temperature: 4000K/3000

RA: 80

Beam angle: 110° Dimmable: No

Energy class F

Sóller is a series of recessed or surface mounted ceiling lights in a round and minimalist design. Sóller has three-step Moodmaker dimmer by the regular wall switch that makes it possible to adjust the light to every situation. Perfect for the bathroom or other humid areas (IP44).