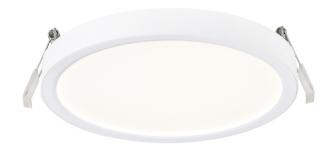

## nordlux®

Height (cm): 2.5 Projection (cm): 2.5 Diameter (cm): 23.4 Hole diameter (cm): 20 Mounting height (cm): 4.5

## Sóller 22

Item number: 2110746101 White EAN: 5704924007415

Packaging unit 3 Material: Plastic/Plastic

IP20/44, Class 2 (Double isolated), 230V LED MODUL, Light source incl. 14w led

Area: Indoor

Transformer/driver placement: I lampen