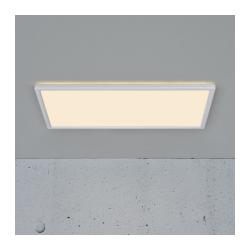

## Harlow 60

Item number: 2110496101 White EAN: 5704924007118

Packaging unit 3 Material: Plastic/Plastic

IP54, Class 2 (Double isolated), 230V

LED MODUL, Light source

Area: Indoor

## Lightsource info (pr. lightsource)

Lumen: 2400 Lifetime: 25000 On/Off: 25000

Colour temperature: 2700K

RA: 80 Dimmable: No

Energy class E

Harlow is a rectangular ceiling light in an ultra thin design with backlight effect. Adjust the light with three-step Moodmaker $^{\text{TM}}$  dimmer on the regular wall switch. Suitable for humid areas such as the bathroom because of the high IP rating (IP54).