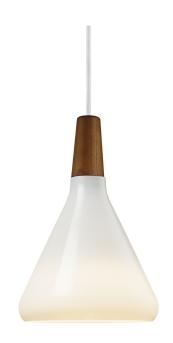

## nordlux

Height (cm): 26.5 Shade diameter (cm): 18

## Nori 18

Item number: 2120843001 EAN: 5704924006517 Packaging unit 3 Material: Glass/Wood

IP20, Class 2 (Double isolated), 230V Cord: 300 cm, White textile cable Can the cable be replaced? No

E27, Max. 60W, Light source not included

Area: Indoor

Nori is a family that stands together without being inseparable. Lines, shapes, and surfaces are harmonic, furnishing all of the designs with an unmistakable ease. The design is erect in stature, and is refined in its exclusive FSC certified oiled walnut top in one of the hallmarks of the Nori collection. It fits easily into a range of interior design contexts – with smart looks in a mix of colours and sizes. The Bjørn + Balle duo is behind the design.