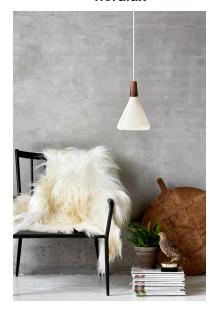

## nordlux

Height (cm): 26.5 Shade diameter (cm): 18

## Nori 18

Item number: 2120843001 EAN: 5704924006517 Packaging unit 3 Material: Glass/Wood

IP20, Class 2 (Double isolated), 230V Cord: 300 cm, White textile cable Can the cable be replaced? No

E27, Max. 60W, Light source not included

Area: Indoor

Nori is a family that stands together without being inseparable. Lines, shapes, and surfaces are harmonic, furnishing all of the designs with an unmistakable ease. The design is erect in stature, and is refined in its exclusive FSC certified oiled walnut top in one of the hallmarks of the Nori collection. It fits easily into a range of interior design contexts – with smart looks in a mix of colours and sizes. The Bjørn + Balle duo is behind the design.