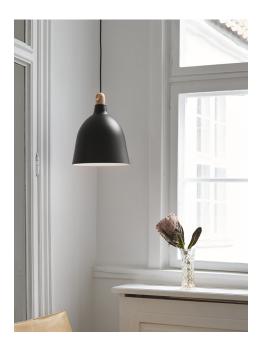

Moku 29

Shade diameter (cm): 29 Shade height (cm): 36.2

## Moku 29

Item number: 48123003 Black EAN: 5701581454385

Packaging unit 2 Material: Metal/Wood IP20, Class 2 (Double isolated), 230V Cord: 300 cm, Black textile cable Can the cable be replaced? No E27, Max. 60W, Light source not included

Area: Indoor Energy class A++ - A

Moku was designed by Dane Bønnelycke mdd and is a pendant lamp with a modern look that stems from the beautiful, natural materials: metal and wood. The design has been created to provide a glare-free light. The name is connected to the wooden fixture, included in two different designs for a personal expression. For a simple and pure expression, the wooden fixture can be omitted.