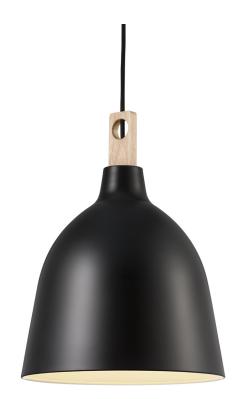

Moku 29

Shade diameter (cm): 29 Shade height (cm): 36.2

## Moku 29

Item number: 48123003 Black EAN: 5701581454385

Packaging unit 2 Material: Metal/Wood IP20, Class 2 (Double isolated), 230V Cord: 300 cm, Black textile cable Can the cable be replaced? No E27, Max. 60W, Light source not included

Area: Indoor Energy class A++ - A

Moku was designed by Dane Bønnelycke mdd and is a pendant lamp with a modern look that stems from the beautiful, natural materials: metal and wood. The design has been created to provide a glare-free light. The name is connected to the wooden fixture, included in two different designs for a personal expression. For a simple and pure expression, the wooden fixture can be omitted.