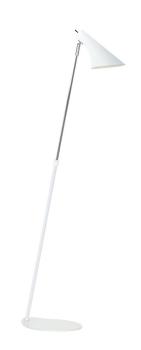

## nordlux®

Height (cm): 129 Shade diameter (cm): 14.5 Shade height (cm): 23 Tube diameter (cm): 1.5

## Vanila

Item number: 72704001 White EAN: 5701581268173

Packaging unit 2
Material: Metal
IP20, Class 2 (Double isolated), 230V
Cord: 210 cm, Clear
Can the cable be replaced? No
Switch on the fixture
E14, Max. 40W, Light source not included

Area: Indoor

Classic, timeless, and modern floor light. The wall light is made of sturdy metal. With its simple and stylish shape, Vanila fits today's modern and austere interior design. A light designed without superfluous details, making it suitable for the office, living room, and bedroom.