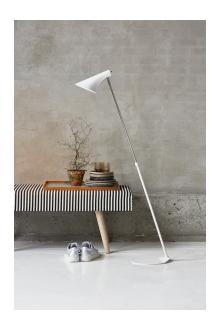

## nordlux®

Height (cm): 129 Shade diameter (cm): 14.5 Shade height (cm): 23 Tube diameter (cm): 1.5

## Vanila

Item number: 72704001 White EAN: 5701581268173

Packaging unit 2
Material: Metal
IP20, Class 2 (Double isolated), 230V
Cord: 210 cm, Clear
Can the cable be replaced? No
Switch on the fixture
E14, Max. 40W, Light source not included

Area: Indoor

Classic, timeless, and modern floor light. The wall light is made of sturdy metal. With its simple and stylish shape, Vanila fits today's modern and austere interior design. A light designed without superfluous details, making it suitable for the office, living room, and bedroom.